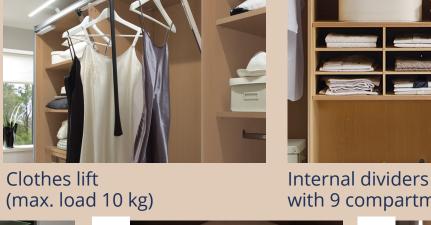

at a depth of 49 cm

- Jewellery tray, damped
- Jewellery drawer, damped, with protective glass plate
- Clothes lift (max. load 10 kg)
- 18 Internal dividers with 9 compartments
- **19** Extendible laundry baskets
- **20** Fold-out interior mirror Illuminated