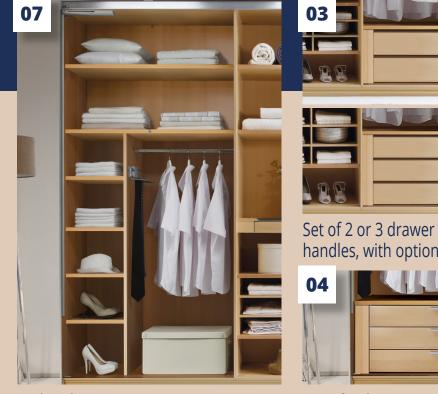

**SLIDING DOOR WARDROBE INNER COMPARTMENT** 

**Decor Hornbeam** 

- Closing and opening dampers for outer doors
- Closing dampers for central door(s)
- Set of 2 or 3 drawer inserts without handles, with optional soft close function
- Set of 3 drawer inserts with handles, with optional soft close function
- Set of 6 drawer inserts with handles, with optional soft close function
- Set of 3 drawer inserts with handles, with optional soft close function
- T-divider, consisting of 1 middle side, 1 clothes rail, and 4 shelves
- T-divider with 8 drawers
- Extendible dress hanger
- Tie rack
- Clothes hook for drawers
- Extendible trouser rack, narrow
- Extendible trouser rack, wide
- Shelves set of 4 for shoes. For sliding door wardrobes

at a depth of 49 cm

- Jewellery tray, damped
- Jewellery drawer, damped, with protective glass plate
- Clothes lift (max. load 10 kg)
- 18 Internal dividers with 9 compartments
- **19** Extendible laundry baskets
- **20** Fold-out interior mirror Illuminated

Set of 6 drawer inserts with handles,

with optional soft-close function

shelves

Clothes hook for

Blend material (not shown)

handles, with optional soft-close function with optional soft-close function

Set of 3 drawer inserts with handles, Set of 3 hanging drawers with handles,

Tie rack

06

T-divider

T-divider with 8 drawers

protective glass plate

**17** 

Extendible laundry Fold-out interior baskets mirror

Illuminated glass shelf