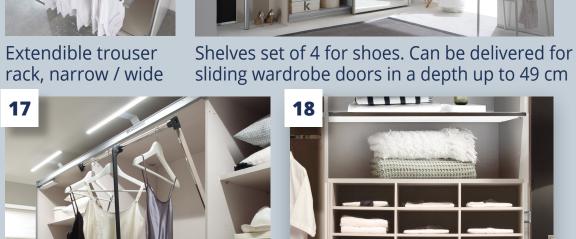

**SLIDING DOOR WARDROBE INNER COMPARTMENT** 

**Decor Hornbeam** 

- Closing and opening dampers for outer doors
- Closing dampers for central door(s)
- Set of 2 or 3 drawer inserts without handles, with optional soft close function
- Set of 3 drawer inserts with handles, with optional soft close function
- Set of 6 drawer inserts with handles, with optional soft close function
- Set of 3 drawer inserts with handles, with optional soft close function
- T-divider, consisting of 1 middle side, 1 clothes rail, and 4 shelves
- T-divider with 8 drawers
- Extendible dress hanger
- Tie rack
- Clothes hook for drawers
- Extendible trouser rack, narrow
- Extendible trouser rack, wide
- Shelves set of 4 for shoes. For sliding door wardrobes

at a depth of 49 cm

- Jewellery tray, damped
- Jewellery drawer, damped, with protective glass plate
- Clothes lift (max. load 10 kg)
- 18 Internal dividers with 9 compartments
- **19** Extendible laundry baskets
- **20** Fold-out interior mirror Illuminated