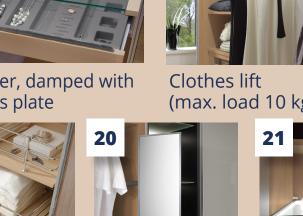

at a depth of 49 cm

- Jewellery tray, damped
- Jewellery drawer, damped, with protective glass plate
- Clothes lift (max. load 10 kg)
- 18 Internal dividers with 9 compartments
- **19** Extendible laundry baskets
- **20** Fold-out interior mirror Illuminated