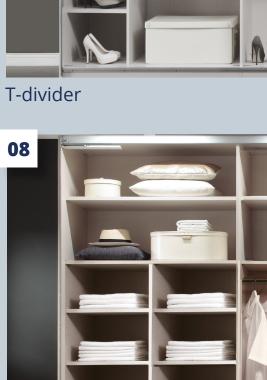

Tie rack

06

T-divider

T-divider with 8 drawers

protective glass plate

**17** 

Extendible laundry Fold-out interior baskets mirror

Illuminated glass shelf