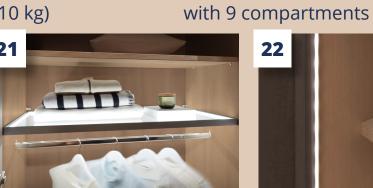

at a depth of 49 cm

- Jewellery tray, damped
- Jewellery drawer, damped, with protective glass plate
- Clothes lift (max. load 10 kg)
- 18 Internal dividers with 9 compartments
- **19** Extendible laundry baskets
- **20** Fold-out interior mirror Illuminated