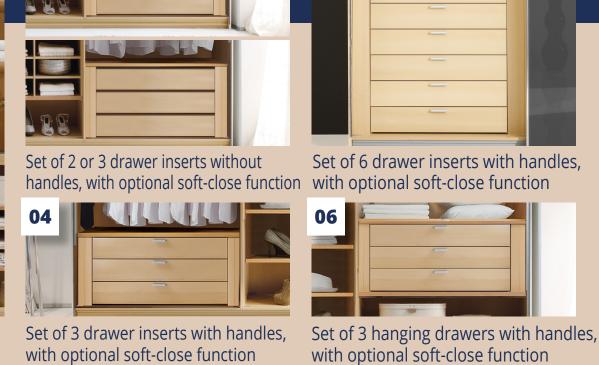

**SLIDING DOOR WARDROBE INNER COMPARTMENT** 

**Decor Hornbeam** 

- Closing and opening dampers for outer doors
- Closing dampers for central door(s)
- Set of 2 or 3 drawer inserts without handles, with optional soft close function
- Set of 3 drawer inserts with handles, with optional soft close function
- Set of 6 drawer inserts with handles, with optional soft close function
- Set of 3 drawer inserts with handles, with optional soft close function
- T-divider, consisting of 1 middle side, 1 clothes rail, and 4 shelves
- T-divider with 8 drawers
- Extendible dress hanger
- Tie rack
- Clothes hook for drawers
- Extendible trouser rack, narrow
- Extendible trouser rack, wide
- Shelves set of 4 for shoes. For sliding door wardrobes

Set of 6 drawer inserts with handles,

with optional soft-close function

shelves

Clothes hook for

Blend material (not shown)

handles, with optional soft-close function with optional soft-close function

Set of 3 drawer inserts with handles, Set of 3 hanging drawers with handles,