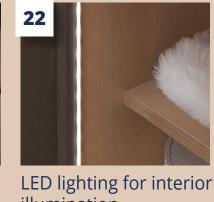

Glass shelf

- LED lighting strip for interior illumination
- Drawer insert 23 with 2 drawers and large frame,
- soft-close function as standard, in Decor Texline only

Basic set with 1 drawer, low or

- high, with 1 cover panel, soft-close function as standard. Only for hinge door wardrobes in Decor Texline
- Adapter set with 2 drawers, low **25** or high, soft-close function as standard. Only for hinge door wardrobes in Decor Texline