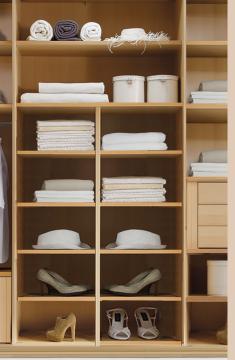

## **DECOR HORNBEAM & DECOR TEXLINE**

The interior fittings for each wardrobe element include two shelves

precisely to your requirements.

and one clothes rail as standard. Practical, convenient and tailored

**SLIDING DOOR WARDROBE INNER COMPARTMENT** 

**Decor Texline** 

Our sliding door wardrobes and hinge door wardrobes can be equipped with a variety of practical extras. Choose from the wide range to find the perfect accessories for you.

**SLIDING DOOR WARDROBE INNER COMPARTMENT** 

**Decor Hornbeam** 

- Closing and opening dampers for outer doors
- Closing dampers for central door(s)
- Set of 2 or 3 drawer inserts without handles, with optional soft close function
- Set of 3 drawer inserts with handles, with optional soft close function
- Set of 6 drawer inserts with handles, with optional soft close function
- Set of 3 drawer inserts with handles, with optional soft close function
- T-divider, consisting of 1 middle side, 1 clothes rail, and 4 shelves
- T-divider with 8 drawers
- Extendible dress hanger
- Tie rack
- Clothes hook for drawers
- Extendible trouser rack, narrow
- Extendible trouser rack, wide
- Shelves set of 4 for shoes. For sliding door wardrobes