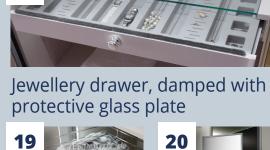

at a depth of 49 cm

- Jewellery tray, damped
- Jewellery drawer, damped, with protective glass plate
- Clothes lift (max. load 10 kg)
- 18 Internal dividers with 9 compartments
- **19** Extendible laundry baskets
- **20** Fold-out interior mirror Illuminated