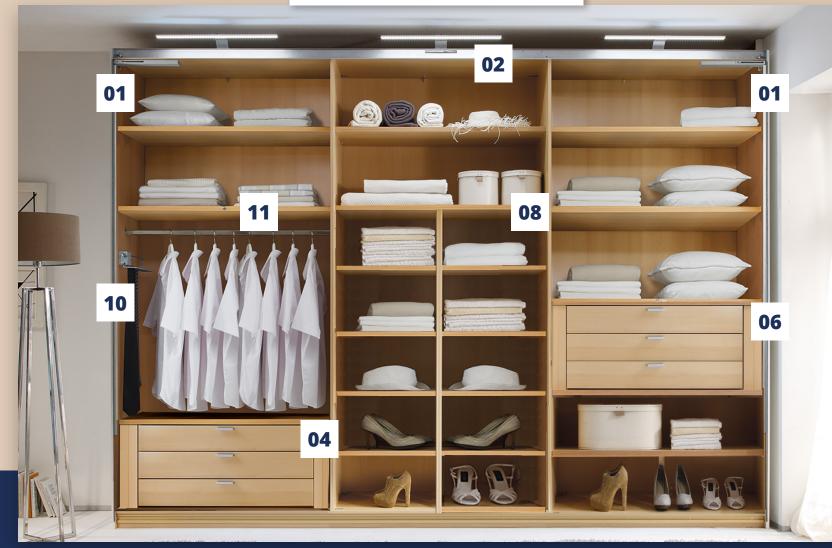

## **DECOR HORNBEAM & DECOR TEXLINE**

The interior fittings for each wardrobe element include two shelves

precisely to your requirements.

and one clothes rail as standard. Practical, convenient and tailored

**SLIDING DOOR WARDROBE INNER COMPARTMENT** 

**Decor Texline** 

Our sliding door wardrobes and hinge door wardrobes can be equipped with a variety of practical extras. Choose from the wide range to find the perfect accessories for you.

**SLIDING DOOR WARDROBE INNER COMPARTMENT** 

**Decor Hornbeam** 

- Closing and opening dampers for outer doors
- Closing dampers for central door(s)
- Set of 2 or 3 drawer inserts without handles, with optional soft close function
- Set of 3 drawer inserts with handles, with optional soft close function
- Set of 6 drawer inserts with handles, with optional soft close function
- Set of 3 drawer inserts with handles, with optional soft close function
- T-divider, consisting of 1 middle side, 1 clothes rail, and 4 shelves
- T-divider with 8 drawers
- Extendible dress hanger
- Tie rack
- Clothes hook for drawers
- Extendible trouser rack, narrow
- Extendible trouser rack, wide
- Shelves set of 4 for shoes. For sliding door wardrobes

at a depth of 49 cm

- Jewellery tray, damped
- Jewellery drawer, damped, with protective glass plate
- Clothes lift (max. load 10 kg)
- 18 Internal dividers with 9 compartments
- **19** Extendible laundry baskets
- **20** Fold-out interior mirror Illuminated

Glass shelf

- LED lighting strip for interior illumination
- Drawer insert 23 with 2 drawers and large frame,
- soft-close function as standard, in Decor Texline only

Basic set with 1 drawer, low or

- high, with 1 cover panel, soft-close function as standard. Only for hinge door wardrobes in Decor Texline
- Adapter set with 2 drawers, low **25** or high, soft-close function as standard. Only for hinge door wardrobes in Decor Texline