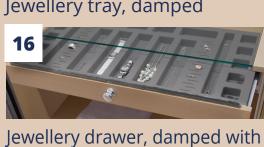

at a depth of 49 cm

- Jewellery tray, damped
- Jewellery drawer, damped, with protective glass plate
- Clothes lift (max. load 10 kg)
- 18 Internal dividers with 9 compartments
- **19** Extendible laundry baskets
- **20** Fold-out interior mirror Illuminated