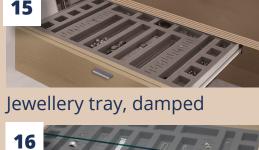

at a depth of 49 cm

- Jewellery tray, damped
- Jewellery drawer, damped, with protective glass plate
- Clothes lift (max. load 10 kg)
- 18 Internal dividers with 9 compartments
- **19** Extendible laundry baskets
- **20** Fold-out interior mirror Illuminated