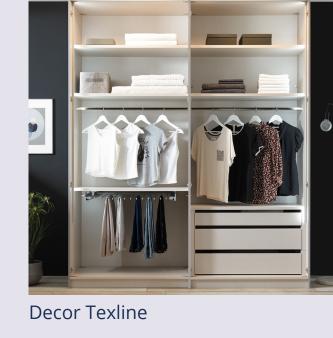

**SLIDING DOOR WARDROBE INNER COMPARTMENT** 

**Decor Texline** 

Our sliding door wardrobes and hinge door wardrobes can be equipped with a variety of practical extras. Choose from the wide range to find the perfect accessories for you.