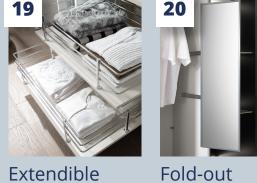

at a depth of 49 cm

- Jewellery tray, damped
- Jewellery drawer, damped, with protective glass plate
- Clothes lift (max. load 10 kg)
- 18 Internal dividers with 9 compartments
- **19** Extendible laundry baskets
- **20** Fold-out interior mirror Illuminated

Tie rack

06

T-divider

T-divider with 8 drawers

protective glass plate

**17** 

Extendible laundry Fold-out interior baskets mirror

Illuminated glass shelf