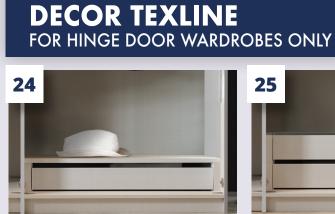

Glass shelf

- LED lighting strip for interior illumination
- Drawer insert 23 with 2 drawers and large frame,
- soft-close function as standard, in Decor Texline only

Basic set with 1 drawer, low or

- high, with 1 cover panel, soft-close function as standard. Only for hinge door wardrobes in Decor Texline
- Adapter set with 2 drawers, low **25** or high, soft-close function as standard. Only for hinge door wardrobes in Decor Texline