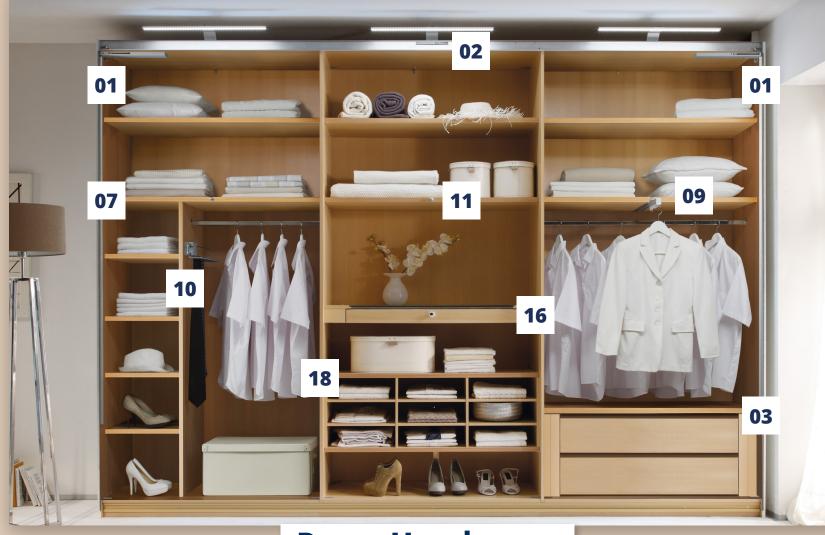

## **DECOR HORNBEAM & DECOR TEXLINE**

The interior fittings for each wardrobe element include two shelves

precisely to your requirements.

and one clothes rail as standard. Practical, convenient and tailored

**SLIDING DOOR WARDROBE INNER COMPARTMENT** 

**Decor Texline** 

Our sliding door wardrobes and hinge door wardrobes can be equipped with a variety of practical extras. Choose from the wide range to find the perfect accessories for you.

**SLIDING DOOR WARDROBE INNER COMPARTMENT** 

**Decor Hornbeam** 

- Closing and opening dampers for outer doors
- Closing dampers for central door(s)
- Set of 2 or 3 drawer inserts without handles, with optional soft close function
- Set of 3 drawer inserts with handles, with optional soft close function
- Set of 6 drawer inserts with handles, with optional soft close function
- Set of 3 drawer inserts with handles, with optional soft close function
- T-divider, consisting of 1 middle side, 1 clothes rail, and 4 shelves
- T-divider with 8 drawers
- Extendible dress hanger
- Tie rack
- Clothes hook for drawers
- Extendible trouser rack, narrow
- Extendible trouser rack, wide
- Shelves set of 4 for shoes. For sliding door wardrobes

at a depth of 49 cm

- Jewellery tray, damped
- Jewellery drawer, damped, with protective glass plate
- Clothes lift (max. load 10 kg)
- 18 Internal dividers with 9 compartments
- **19** Extendible laundry baskets
- **20** Fold-out interior mirror Illuminated

Glass shelf

- LED lighting strip for interior illumination
- Drawer insert 23 with 2 drawers and large frame,
- soft-close function as standard, in Decor Texline only

Basic set with 1 drawer, low or

- high, with 1 cover panel, soft-close function as standard. Only for hinge door wardrobes in Decor Texline
- Adapter set with 2 drawers, low **25** or high, soft-close function as standard. Only for hinge door wardrobes in Decor Texline