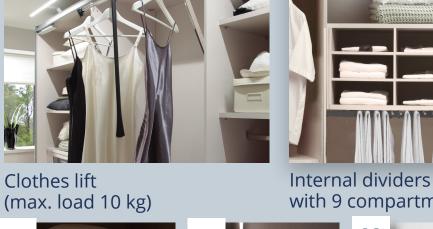

at a depth of 49 cm

- Jewellery tray, damped
- Jewellery drawer, damped, with protective glass plate
- Clothes lift (max. load 10 kg)
- 18 Internal dividers with 9 compartments
- **19** Extendible laundry baskets
- **20** Fold-out interior mirror Illuminated

illumination

with 9 compartments

Drawer insert with 2 drawers and larger frame, soft-close function as standard (in Decor Texline only)