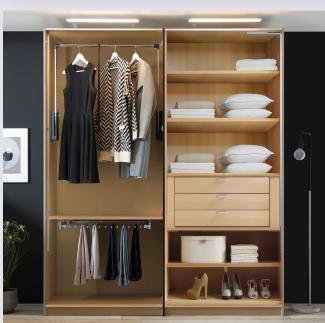

**SLIDING DOOR WARDROBE INNER COMPARTMENT** 

**Decor Hornbeam** 

- Closing and opening dampers for outer doors
- Closing dampers for central door(s)
- Set of 2 or 3 drawer inserts without handles, with optional soft close function
- Set of 3 drawer inserts with handles, with optional soft close function
- Set of 6 drawer inserts with handles, with optional soft close function
- Set of 3 drawer inserts with handles, with optional soft close function
- T-divider, consisting of 1 middle side, 1 clothes rail, and 4 shelves
- T-divider with 8 drawers
- Extendible dress hanger
- Tie rack
- Clothes hook for drawers
- Extendible trouser rack, narrow
- Extendible trouser rack, wide
- Shelves set of 4 for shoes. For sliding door wardrobes