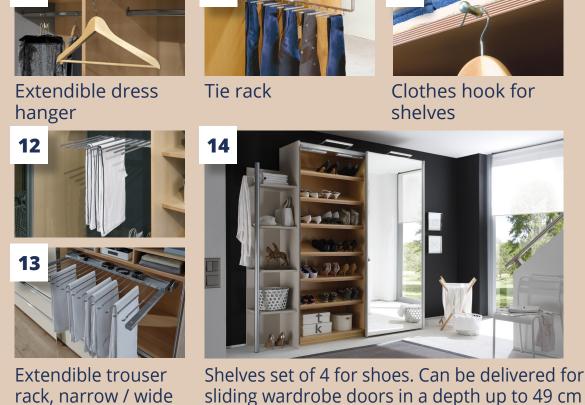

**SLIDING DOOR WARDROBE INNER COMPARTMENT** 

**Decor Hornbeam** 

- Closing and opening dampers for outer doors
- Closing dampers for central door(s)
- Set of 2 or 3 drawer inserts without handles, with optional soft close function
- Set of 3 drawer inserts with handles, with optional soft close function
- Set of 6 drawer inserts with handles, with optional soft close function
- Set of 3 drawer inserts with handles, with optional soft close function
- T-divider, consisting of 1 middle side, 1 clothes rail, and 4 shelves
- T-divider with 8 drawers
- Extendible dress hanger
- Tie rack
- Clothes hook for drawers
- Extendible trouser rack, narrow
- Extendible trouser rack, wide
- Shelves set of 4 for shoes. For sliding door wardrobes

Tie rack

06

T-divider

T-divider with 8 drawers

protective glass plate

**17** 

Extendible laundry Fold-out interior baskets mirror

Illuminated glass shelf

illumination

Set of 2 or 3 drawer inserts without

with optional soft-close function

Extendible dress

hanger

04

Illuminated laundry baskets interior mirror glass shelf

for interior