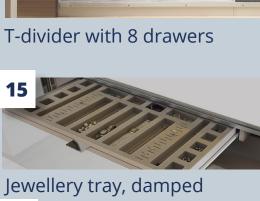

at a depth of 49 cm

- Jewellery tray, damped
- Jewellery drawer, damped, with protective glass plate
- Clothes lift (max. load 10 kg)
- 18 Internal dividers with 9 compartments
- **19** Extendible laundry baskets
- **20** Fold-out interior mirror Illuminated

Tie rack

06

T-divider

T-divider with 8 drawers

protective glass plate

**17** 

Extendible laundry Fold-out interior baskets mirror

Illuminated glass shelf