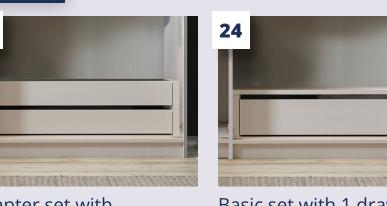

Glass shelf

- LED lighting strip for interior illumination
- Drawer insert 23 with 2 drawers and large frame,
- soft-close function as standard, in Decor Texline only

Basic set with 1 drawer, low or

- high, with 1 cover panel, soft-close function as standard. Only for hinge door wardrobes in Decor Texline
- Adapter set with 2 drawers, low **25** or high, soft-close function as standard. Only for hinge door wardrobes in Decor Texline