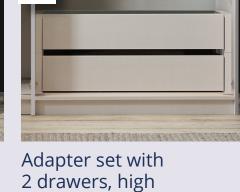

Glass shelf

- LED lighting strip for interior illumination
- Drawer insert 23 with 2 drawers and large frame,
- soft-close function as standard, in Decor Texline only

Basic set with 1 drawer, low or

- high, with 1 cover panel, soft-close function as standard. Only for hinge door wardrobes in Decor Texline
- Adapter set with 2 drawers, low **25** or high, soft-close function as standard. Only for hinge door wardrobes in Decor Texline