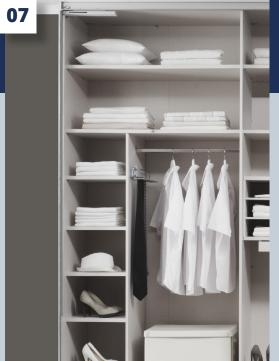

## **DECOR HORNBEAM & DECOR TEXLINE**

The interior fittings for each wardrobe element include two shelves

precisely to your requirements.

and one clothes rail as standard. Practical, convenient and tailored

**SLIDING DOOR WARDROBE INNER COMPARTMENT** 

**Decor Hornbeam** 

- Closing and opening dampers for outer doors
- Closing dampers for central door(s)
- Set of 2 or 3 drawer inserts without handles, with optional soft close function
- Set of 3 drawer inserts with handles, with optional soft close function
- Set of 6 drawer inserts with handles, with optional soft close function
- Set of 3 drawer inserts with handles, with optional soft close function
- T-divider, consisting of 1 middle side, 1 clothes rail, and 4 shelves
- T-divider with 8 drawers
- Extendible dress hanger
- Tie rack
- Clothes hook for drawers
- Extendible trouser rack, narrow
- Extendible trouser rack, wide
- Shelves set of 4 for shoes. For sliding door wardrobes