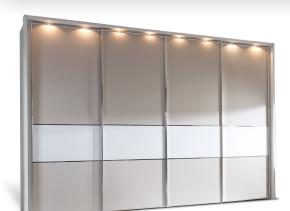

## **PANORAMA ELEMENT** FOR 4-DOOR SLIDING DOOR WARDROBES

The **PANORAMA element** with synchronised opening provides maximum convenience and was developed for four-door sliding door wardrobes. A clear view of a large storage area appears after easy, synchronised opening of the two central wardrobe doors.

be delivered for all sliding door wardrobe designs except for version 161-163.

The **PANORAMA element** can

Tailor-made interior: Choose between **two practical inner** compartments.