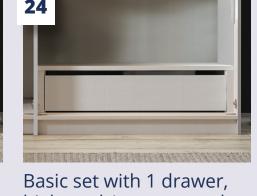

Glass shelf

- LED lighting strip for interior illumination
- Drawer insert 23 with 2 drawers and large frame,
- soft-close function as standard, in Decor Texline only

Basic set with 1 drawer, low or

- high, with 1 cover panel, soft-close function as standard. Only for hinge door wardrobes in Decor Texline
- Adapter set with 2 drawers, low **25** or high, soft-close function as standard. Only for hinge door wardrobes in Decor Texline